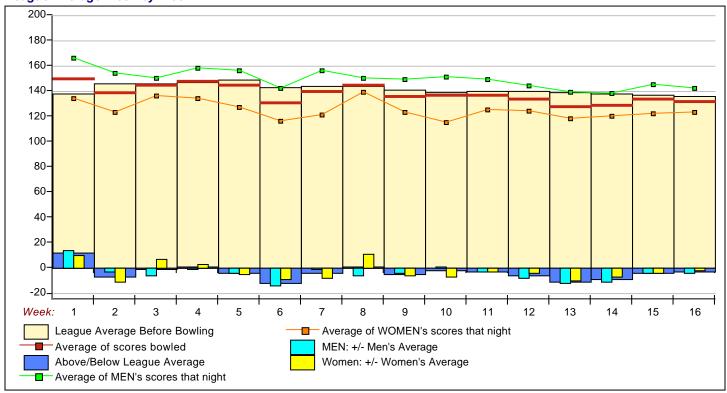

|                  |       |          |           |            | 0          | 0          |              | 0              |            |  |
| Karen Kyllo<br>Bob Meckley        |                  |       |          |           |            | 0<br>0     | 0<br>0     |              | 0<br>bk180     | 180        |  |
| Elsie Merrick                     |                  |       |          |           |            | 0          | 0          |              | 0              | 100        |  |
| O's de Dand's la                  |                  |       |          |           |            | -          | 0          |              | 0              |            |  |

Cindy Pardick

DawnRH Peachey

Mary Ann Shannon

Leonard Phillips

Valerie Watkins

bk139

## League Average Week-by-Week